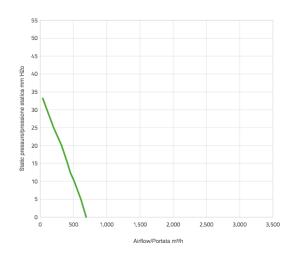

## Performance curve

## Performance chart

| Static pressure | Airflow | Current input | Airflow | Static pressure |
|-----------------|---------|---------------|---------|-----------------|
| mm H20          | m³/h    | А             | CFM     | in H20          |
| 0               | 690     | 6.7           | 407     | 0               |
| 5               | 610     | 6.8           | 360     | 0.2             |
| 7.5             | 560     | 6.9           | 330     | 0.3             |
| 10              | 510     | 6.9           | 301     | 0.4             |
| 12.5            | 450     | 6.9           | 266     | 0.5             |
| 15              | 410     | 6.9           | 242     | 0.6             |
| 20              | 320     | 7.6           | 189     | 0.8             |
| 25              | 200     | 7.5           | 118     | 1               |
| 35              | 0       | 8             | 0       | 1.4             |