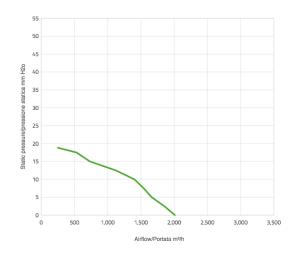

## Curva prestazionale

## Dettaglio prestazioni

| Pressione statica | Flusso d'aria | Corrente in ingresso | Flusso d'aria | Pressione statica |
|-------------------|---------------|----------------------|---------------|-------------------|
| mm H20            | m³/h          | А                    | CFM           | in H20            |
| 0                 | 2010          | 7.9                  | 1186          | 0                 |
| 2.5               | 1850          | 8.5                  | 1092          | 0.1               |
| 5                 | 1660          | 8.9                  | 979           | 0.2               |
| 7.5               | 1540          | 9.3                  | 909           | 0.3               |
| 10                | 1400          | 9.3                  | 826           | 0.4               |
| 12.5              | 1120          | 9.8                  | 661           | 0.5               |
| 15                | 730           | 9.7                  | 431           | 0.6               |
| 17.5              | 530           | 9.5                  | 313           | 0.7               |
| 20                | 0             | 9                    | 0             | 0.8               |