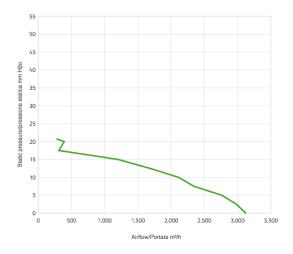

## Curva prestazionale

## Dettaglio prestazioni

| Pressione statica | Flusso d'aria | Corrente in ingresso | Flusso d'aria | Pressione statica |
|-------------------|---------------|----------------------|---------------|-------------------|
| mm H20            | m³/h          | А                    | CFM           | in H20            |
| 0                 | 3120          | 21.1                 | 1841          | 0                 |
| 2.5               | 2980          | 21.2                 | 1758          | 0.1               |
| 5                 | 2760          | 21.3                 | 1628          | 0.2               |
| 7.5               | 2340          | 21                   | 1381          | 0.3               |
| 10                | 2110          | 21                   | 1245          | 0.4               |
| 12.5              | 1680          | 20.4                 | 991           | 0.5               |
| 15                | 1200          | 19.8                 | 708           | 0.6               |
| 17.5              | 310           | 19.9                 | 183           | 0.7               |
| 20                | 390           | 20.5                 | 230           | 0.8               |

| Pressione statica | Flusso d'aria | Corrente in ingresso | Flusso d'aria | Pressione statica |
|-------------------|---------------|----------------------|---------------|-------------------|
| 22.5              | 0             | 20.8                 | 0             | 0.9               |