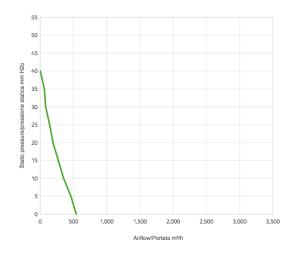

## Curva prestazionale

## Dettaglio prestazioni

| Pressione statica | Flusso d'aria | Corrente in ingresso | Flusso d'aria | Pressione statica |
|-------------------|---------------|----------------------|---------------|-------------------|
| mm H20            | m³/h          | А                    | CFM           | in H20            |
| 0                 | 540           | 6                    | 319           | 0                 |
| 5                 | 460           | 6.1                  | 271           | 0.2               |
| 10                | 350           | 5.7                  | 207           | 0.4               |
| 15                | 270           | 6.1                  | 159           | 0.6               |
| 20                | 190           | 6.8                  | 112           | 0.8               |
| 25                | 140           | 6.8                  | 83            | 1                 |
| 30                | 80            | 6.9                  | 47            | 1.2               |
| 35                | 60            | 7.3                  | 35            | 1.4               |
| 40                | 0             | 7.5                  | 0             | 1.6               |