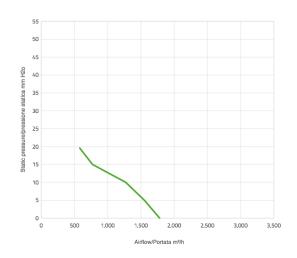

## Curva prestazionale

## Dettaglio prestazioni

| Pressione statica | Flusso d'aria | Corrente in ingresso | Flusso d'aria | Pressione statica |
|-------------------|---------------|----------------------|---------------|-------------------|
| mm H20            | m³/h          | А                    | CFM           | in H20            |
| 0                 | 1780          | 9.8                  | 1050          | 0                 |
| 5                 | 1550          | 10.3                 | 915           | 0.2               |
| 10                | 1270          | 10.5                 | 749           | 0.4               |
| 15                | 770           | 10.3                 | 454           | 0.6               |
| 20                | 560           | 11.1                 | 330           | 0.8               |
| 25                | 400           | 11.7                 | 236           | 1                 |
| 30                | 250           | 12.2                 | 148           | 1.2               |
| 35                | 160           | 12.6                 | 94            | 1.4               |
| 40                | 0             | 14.5                 | 0             | 1.6               |