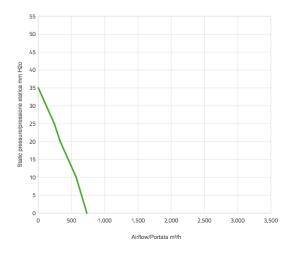

## Curva prestazionale

## Dettaglio prestazioni

| Pressione statica | Flusso d'aria | Corrente in ingresso | Flusso d'aria | Pressione statica |
|-------------------|---------------|----------------------|---------------|-------------------|
| mm H20            | m³/h          | А                    | CFM           | in H20            |
| 0                 | 730           | 6.9                  | 431           | 0                 |
| 5                 | 650           | 7.1                  | 384           | 0.2               |
| 7.5               | 610           | 7.2                  | 360           | 0.3               |
| 10                | 570           | 7.3                  | 336           | 0.4               |
| 12.5              | 510           | 7.2                  | 301           | 0.5               |
| 15                | 450           | 7.3                  | 266           | 0.6               |
| 20                | 330           | 7.4                  | 195           | 0.8               |
| 25                | 240           | 7.8                  | 142           | 1                 |
| 35                | 0             | 8.4                  | 0             | 1.4               |