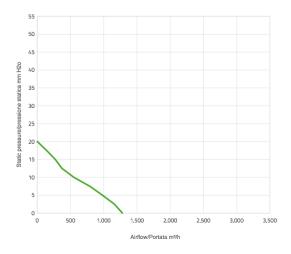

## Curva prestazionale

## Dettaglio prestazioni

| Pressione statica | Flusso d'aria | Corrente in ingresso | Flusso d'aria | Pressione statica |
|-------------------|---------------|----------------------|---------------|-------------------|
| mm H20            | m³/h          | А                    | CFM           | in H20            |
| 0                 | 1280          | 6.2                  | 755           | 0                 |
| 2.5               | 1160          | 6.5                  | 684           | 0.1               |
| 5                 | 980           | 6.8                  | 578           | 0.2               |
| 7.5               | 790           | 6.7                  | 466           | 0.3               |
| 10                | 550           | 6.5                  | 325           | 0.4               |
| 12.5              | 370           | 6.7                  | 218           | 0.5               |
| 15                | 270           | 6.8                  | 159           | 0.6               |
| 17.5              | 140           | 6.7                  | 83            | 0.7               |
| 20                | 0             | 6.7                  | 0             | 0.8               |