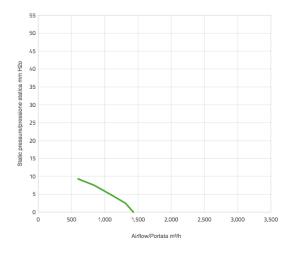

## Performance curve

## Performance chart

| Static pressure | Airflow | Current input | Airflow | Static pressure |
|-----------------|---------|---------------|---------|-----------------|
| mm H20          | m³/h    | А             | CFM     | in H20          |
| 0               | 1430    | 7.8           | 844     | 0               |
| 2.5             | 1310    | 8             | 773     | 0.1             |
| 5               | 1080    | 8             | 637     | 0.2             |
| 7.5             | 840     | 7.6           | 496     | 0.3             |
| 10              | 500     | 7.9           | 295     | 0.4             |
| 12.5            | 370     | 7.9           | 218     | 0.5             |
| 15              | 250     | 8             | 148     | 0.6             |
| 17.5            | 160     | 8.1           | 94      | 0.7             |
| 20              | 0       | 8.2           | 0       | 0.8             |