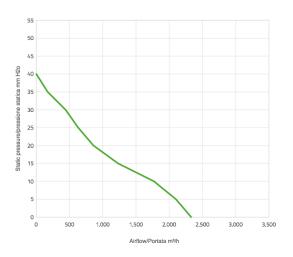

## Performance curve

## Performance chart

| Static pressure | Airflow | Current input | Airflow | Static pressure |
|-----------------|---------|---------------|---------|-----------------|
| mm H20          | m³/h    | А             | CFM     | in H20          |
| 0               | 2330    | 12.8          | 1375    | 0               |
| 5               | 2100    | 14            | 1239    | 0.2             |
| 10              | 1770    | 14.4          | 1044    | 0.4             |
| 15              | 1230    | 13.9          | 726     | 0.6             |
| 20              | 860     | 15            | 507     | 0.8             |
| 25              | 630     | 15.6          | 372     | 1               |
| 30              | 440     | 16            | 260     | 1.2             |
| 35              | 170     | 17.1          | 100     | 1.4             |
| 40              | 0       | 18.4          | 0       | 1.6             |