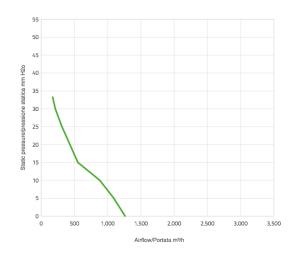

## Curva prestazionale

## Dettaglio prestazioni

| Pressione statica | Flusso d'aria | Corrente in ingresso | Flusso d'aria | Pressione statica |
|-------------------|---------------|----------------------|---------------|-------------------|
| mm H20            | m³/h          | А                    | CFM           | in H20            |
| 0                 | 1260          | 7.9                  | 743           | 0                 |
| 5                 | 1090          | 8                    | 643           | 0.2               |
| 10                | 880           | 8.3                  | 519           | 0.4               |
| 15                | 550           | 8.5                  | 325           | 0.6               |
| 20                | 430           | 8.8                  | 254           | 0.8               |
| 25                | 310           | 9.2                  | 183           | 1                 |
| 30                | 210           | 9.6                  | 124           | 1.2               |
| 35                | 150           | 10                   | 89            | 1.4               |
| 40                | 0             | 11.4                 | 0             | 1.6               |