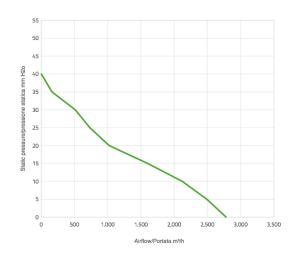

## Performance curve

## Performance chart

| Static pressure | Airflow | Current input | Airflow | Static pressure |
|-----------------|---------|---------------|---------|-----------------|
| mm H20          | m³/h    | А             | CFM     | in H20          |
| 0               | 2780    | 13.9          | 1640    | 0               |
| 5               | 2490    | 15.2          | 1469    | 0.2             |
| 10              | 2120    | 16            | 1251    | 0.4             |
| 15              | 1600    | 15.9          | 944     | 0.6             |
| 20              | 1020    | 16.7          | 602     | 0.8             |
| 25              | 730     | 18            | 431     | 1               |
| 30              | 510     | 18.9          | 301     | 1.2             |
| 35              | 160     | 20.5          | 94      | 1.4             |
| 40              | 0       | 21.8          | 0       | 1.6             |